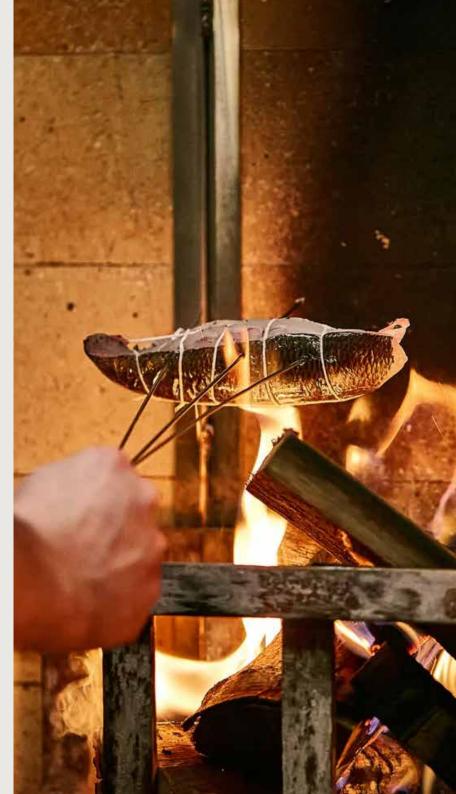

# H U M O

At HUMO, we are passionate about using wood-fired cooking methods. All of our dishes at HUMO have a 'relationship' with the fire across the menu.

HUMO was awarded a Michelin star in 2024.